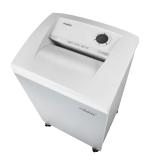

## **Document shredders DAHLE 506**

- · Team document shredder for professional use
- MHP® (Matrix High-Performance) cutting rollers: high-quality compound steel rollers for a quaranteed long service life
- Patented manufacturing process conserves resources by using significantly less raw material compared to production of traditional cutting rollers
- Higher performance thanks to MHP cutting rollers
- · Doors open wide for easy emptying of waste container
- Intuitive, user-friendly illuminated control panel with audio signals
- Device shuts down automatically after 30 minutes without
- Electronic start and stop function controlled by integrated light barrier

- Automatic paper reverse function clears excess paper
- · Convenient feeding and reversing function for manual control
- Automatic safety shut-off when the waste container is full or the door is open
- · Optical waste level indicator
- · Pull-out waste container
- Powerful motor ensures high performance and longer run
- Extremely quiet operation
- · Convenient swivel castors for greater mobility
- · Easy-to-reach main switch on rear of device
- · Practical cold-device plug can be detached from document