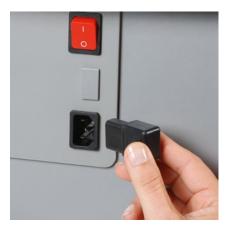

## Document shredders DAHLE 506

Detachable IEC power plug makes the document shredder quick and easy to move from A to B

Separate main switch is located on the rear of the document shredder and completely disconnects it from the mains power supply