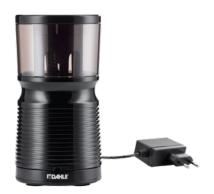

## Pencil sharpener 210

Carries the GS TÜV Rheinland test mark

- Transparent, high-volume shavings compartment
- High-quality steel cutting head for professional results
- Suction pads on the underside for secure positioning.
- · Adjustable tip shape
- · Sturdy plastic enclosure
- Machine can be removed from the docking station for easy emptying.
- · Changing the sharpening head no tools required.