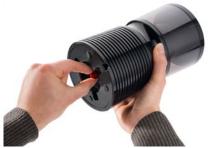

## Pencil sharpener 210

Carries the GS TÜV Rheinland test mark

- Transparent, high-volume shavings compartment
- High-quality steel cutting head for professional results
- Suction pads on the underside for secure positioning.
- · Adjustable tip shape
- · Sturdy plastic enclosure
- Machine can be removed from the docking station for easy emptying.
- · Changing the sharpening head no tools required.

## Pencil sharpener 210

Dahle sharpener 210

Dahle office machines

Dahle office machines

Dahle office machines