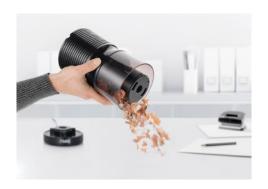

## Pencil sharpener 210

Carries the GS TÜV Rheinland test mark

- Transparent, high-volume shavings compartment
- High-quality steel cutting head for professional results
- Suction pads on the underside for secure positioning.
- · Adjustable tip shape
- · Sturdy plastic enclosure
- Machine can be removed from the docking station for easy emptying.
- · Changing the sharpening head no tools required.