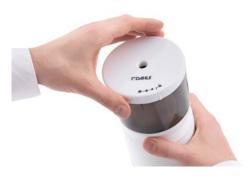

## Pencil sharpener 210

Carries the GS TÜV Rheinland test mark

- Transparent, high-volume shavings compartment
- High-quality steel cutting head for professional results
- Suction pads on the underside for secure positioning.
- · Adjustable tip shape
- · Sturdy plastic enclosure
- Machine can be removed from the docking station for easy emptying.
- · Changing the sharpening head no tools required.

## Pencil sharpener 210

Dahle sharpener 210

Dahle office machines

Dahle office machines

Dahle office machines