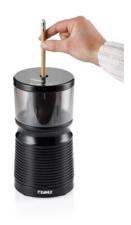

## Pencil sharpener 210

Carries the GS TÜV Rheinland test mark

- Transparent, high-volume shavings compartment
- High-quality steel cutting head for professional results
- Suction pads on the underside for secure positioning.
- · Adjustable tip shape
- · Sturdy plastic enclosure
- Machine can be removed from the docking station for easy emptying.
- · Changing the sharpening head no tools required.

## Pencil sharpener 210

Dahle sharpener 210

Dahle office machines

Dahle office machines

Dahle office machines